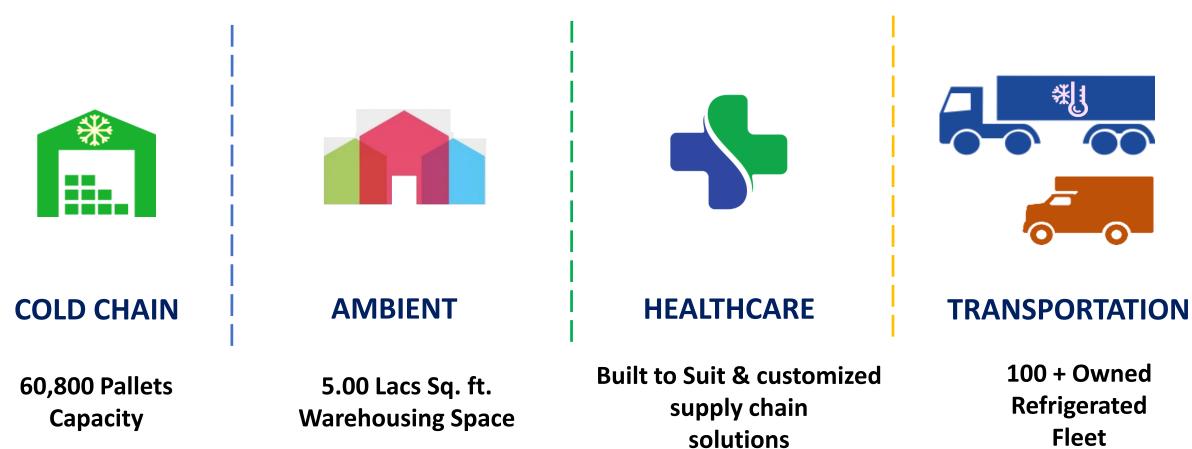

## **SERVICE OFFERINGS**

3

STRICTLY PRIVATE AND CONFIDENTIAL

## Ahmedabad

6,180 Pallets TCW 1.00 Lac Sq. Ft Ambient

5,546 Pallets TCW 1.0 Lac Sq. Ft Ambient **Pun** 1,500

## **Rajpura** 1 Lacs Sq. Ft Ambient

## Baramati

10,556 Pallets TCW 1 Lacs Sq. Ft Ambient

**Guwahati** 7,684 Pallets TCW 50,000 Sq. Ft Ambient

**JNPT, Mumbai** 5,558 Pallets TCW 2 Lacs Sq. Ft Ambient

Supa Parner 3,000 Pallets TCW BTS 1 Lac Sq. Ft Ambient

Noida 6,000 Pallets TCW 1 Lac Sq. Ft Ambient

#### **Sricity** 6,000 tcw

1.05 Lacs Sq. Ft Ambient

**Lucknow** 2,375 Pallets TCW

**Coimbatore** 3,000 Pallets TCW 50,000 Sq. Ft Ambient

6,400 Pallets TCW 7 1 Lacs Sq. Ft Ambient

www.coldman.in