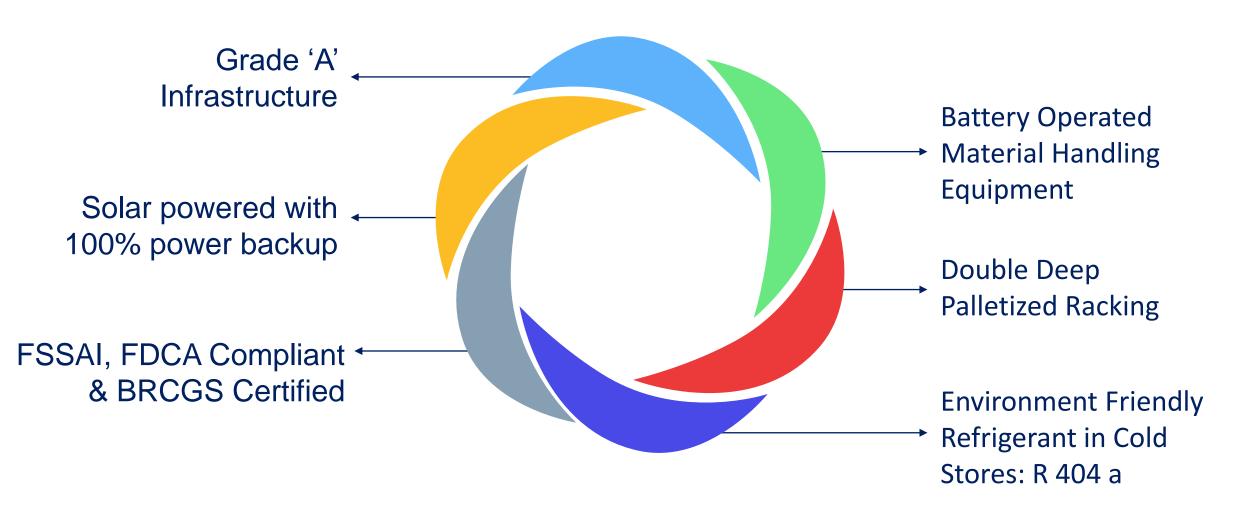

## **ADVANTAGE @ INFRA**

## **STATE-OF-THE-ART TECHNOLOGY**

#### Air cooled Condenser

Air cooled condensers, which reduces water usage

#### **Material Handling Equipment**

Reach truck which are efficient in tight spaces – increasing pallet per sft. High speed door

Automatic High speed roll on doors for double thermal insulation inside the cold store, thereby reducing electricity

#### PEB Building

#### **Overhead Door**

Dock door, shelter and leveller