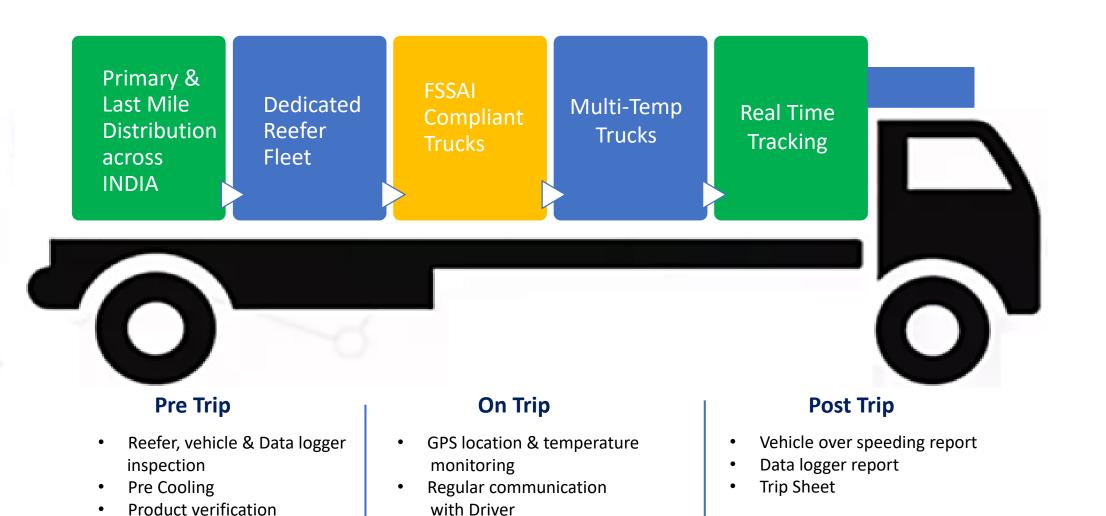

Ft Ambient



Supa Parner 3,000 Pallets TCW BTS 1 Lac Sq. Ft Ambient

Noida 6,000 Pallets TCW 1 Lac Sq. Ft Ambient

#### **Sricity** 6,000 tcw

1.05 Lacs Sq. Ft Ambient



**Lucknow** 2,375 Pallets TCW



**Coimbatore** 3,000 Pallets TCW 50,000 Sq. Ft Ambient



6,400 Pallets TCW 7 1 Lacs Sq. Ft Ambient





www.coldman.in

## **STATE-OF-THE-ART TECHNOLOGY**



#### Air cooled Condenser



Air cooled condensers, which reduces water usage

#### **Material Handling Equipment**



Reach truck which are efficient in tight spaces – increasing pallet per sft. High speed door



Automatic High speed roll on doors for double thermal insulation inside the cold store, thereby reducing electricity

#### PEB Building



#### **Overhead Door**



Dock door, shelter and leveller



## TRANSPORTATION





www.coldman.in

## **VALUE ADDED SERVICES**





# **TECHNOLOGY DRIVEN OPERATIONS**





- State of the art ERP Solutions covering all business processes like Warehouse Management, Finance and Accounts Management
- Automated Alerts (SMS/email) for transactions/reports
- Real Time Monitoring of Warehouse Refrigeration System
- Cloud based Transport and Fleet Management System
- Mobile App based real-time access
- e-POD Facility for faster payment turn around
- Tamper Proof GPS & Real Time Temperature Monitoring
- Web Based Remote Controlled Reefer Operations.

## SUSTAINABILITY & RESPONSIBILITY





## **INTERNATIONAL AFFILIATIONS & CERTIFICATIONS**

















STRICTLY PRIVATE AND CONFIDENTIAL

#### COLD **CLIENTELE** Warehousing & Distribution AMBIENT HEALTHCARE **COLD CHAIN** & FM