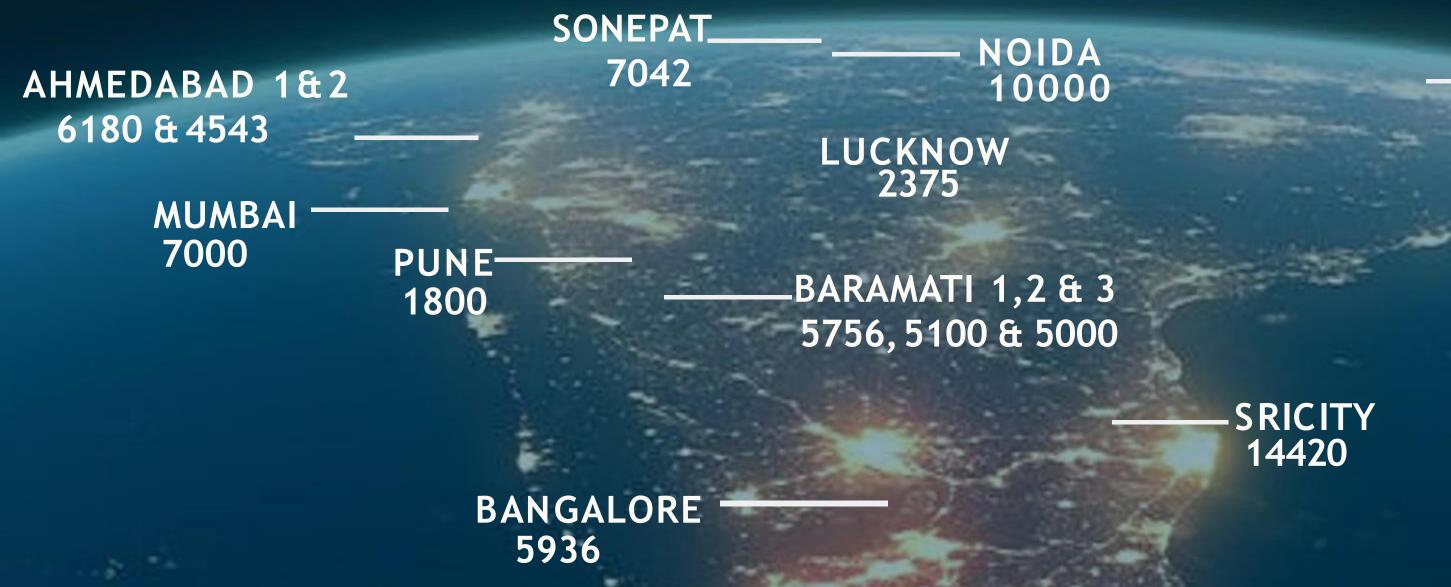

## PALLET CAPACITY

—— GUWAHATI 7684

PROPOSED LOCATION IN FY-2021 MUMBAI, NOIDA & BARAMATI 3